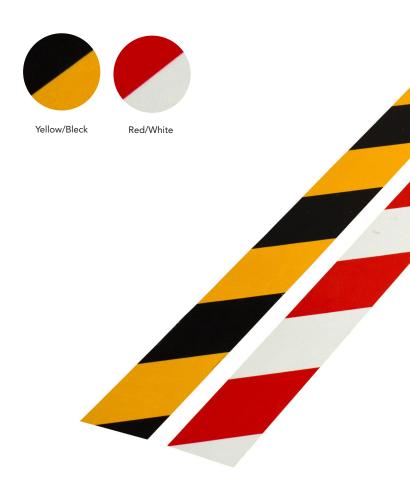

## **ENGINEER GRADE REFLECTIVE TAPE**

Looking for increased awareness? Try out our line of Engineer Grade Reflective Tapes. These tapes offer vibrant day-time visibility with reflective properties for night-time use. All tapes are rated for use outdoors with a seven year life span. The aggressive adhesive will adhere to almost any clean, dry, smooth surface. Hazard striped products have a protective lamination to ensure that the printed stripe will not wear off.

| CODE                               | SIZE (mm)            |  |
|------------------------------------|----------------------|--|
| Engineer Reflective Tape (9m roll) |                      |  |
| ERRW50R                            | 50 wide Red/White    |  |
| ERYB50R                            | 50 wide Yellow/Black |  |